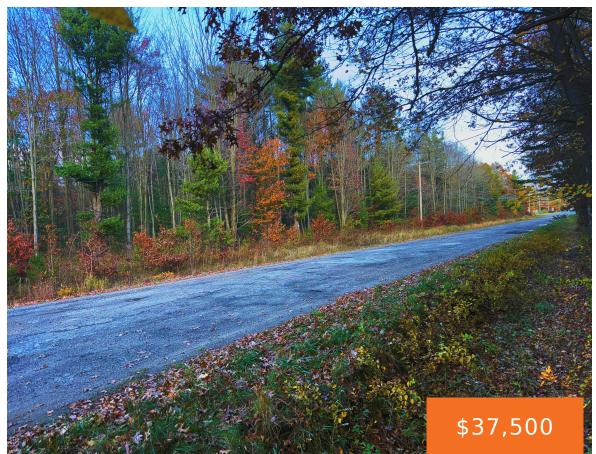

### **JUDSON RD, SPRING LAKE, MI, 49456**

https://tuckerbenner.com

VACANT LAND. Discover the perfect canvas for your dream home on this 0.34-acre vacant lot. For added flexibility and space, neighboring lots are also available for purchase. This 14,810 square-foot property combines the peacefulness of a natural setting with convent access to local amenities. This lot provides easy access and plenty of design options for [...]

## **Basics**

Category: Land

**Status:** Active

Lot size: 0.34 sq ft

County: Ottawa

Type: Lot

Bathrooms: 0 baths

Lot Size Acres: 0.34 acres

## **Miscellaneous**

Road Surface Type: Paved CrossStreet: Harvey Rd

Listing Terms: Cash, Conventional

Call us now

Phone: (231)730-8781

Email: tuckerbennerteam@gmail.com

Address: 2747 Lakeshore Drive, Twin Lake, MI 49457