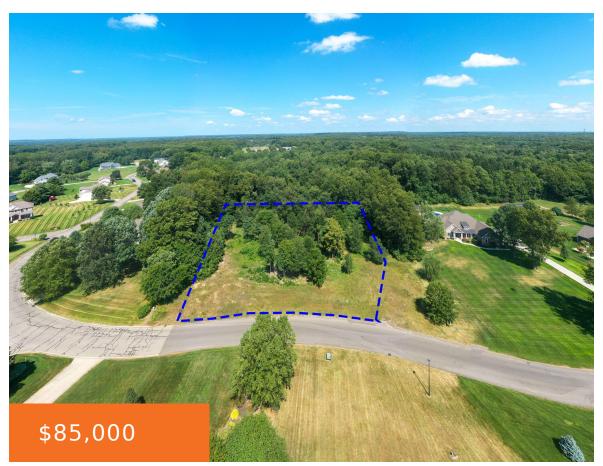

#### KESTREL, NILES, MI, 49120

https://tuckerbenner.com

Incredible opportunity to build your dream home in the desirable Kestrel Hills neighborhood. This home site offers an acre and a half of rolling partially wooded property. This site is set up perfectly for a walkout lower level offering beautiful vista views. Take advantage of Blue Ribbon Edwardsburg Schools, the bus picks up in the [...]

### **Basics**

Category: Land

**Status:** Active

Lot size: 1.45 sq ft

Lot Size Acres: 1.45 acres

Type: Lot

Bathrooms: 0 baths

**Subdivision Name: Kestrel Hills** 