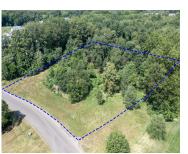

#### KESTREL, NILES, MI, 49120

https://tuckerbenner.com

Seller to offer \$6,500.00 credit towards earth work and excavating lot. Incredible opportunity to build your dream home in the desirable Kestrel Hills neighborhood. This home site offers an acre and a half of rolling partially wooded property. This site is set up perfectly for a walkout lower level offering beautiful vista views. Take advantage [...]

## **Basics**

Category: Land

**Status:** Active

Lot size: 1.45 sq ft

Lot Size Acres: 1.45 acres

Type: Lot

Bathrooms: 0 baths

**Subdivision Name: Kestrel Hills** 