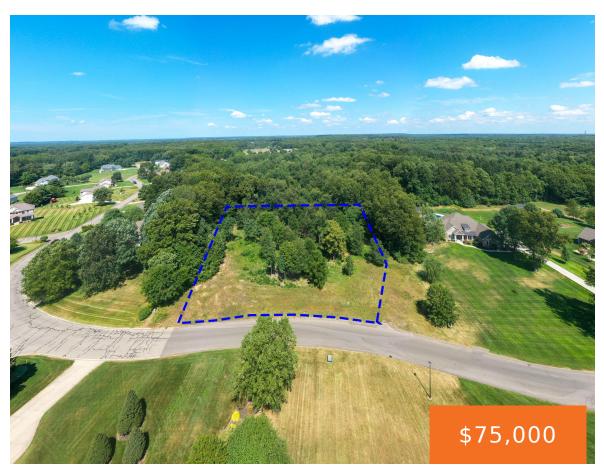

#### KESTREL, NILES, MI, 49120

https://tuckerbenner.com

Seller to offer \$6,500.00 credit towards earth work and excavating lot. Incredible opportunity to build your dream home in the desirable Kestrel Hills neighborhood. This home site offers an acre and a half of rolling partially wooded property. This site is set up perfectly for a walkout lower level offering beautiful vista views. Take advantage [...]

## **Basics**

Category: Land

**Status:** Active

Lot size: 1.45 sq ft

Lot Size Acres: 1.45 acres

Type: Lot

Bathrooms: 0 baths

**Subdivision Name: Kestrel Hills** 