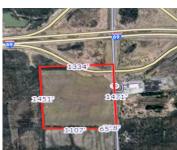

#### KINNEY, MEMPHIS, MI, 48041

https://tuckerbenner.com

35.19 acres of vacant land that is located right next to the I69 off-ramp onto M-19 in Riley Twp., MI. This parcel is easily accessible and has high visibility. Currently it is being farmed and is subject to current continued farming and harvesting rights as per the current lease terms. This land could be used [...]

# **Miscellaneous**

CrossStreet: M-19 and I69 Listing Terms: Cash, Conventional

Call us now

Phone: (231)730-8781

Email: tuckerbennerteam@gmail.com

Address: 2747 Lakeshore Drive, Twin Lake, MI 49457