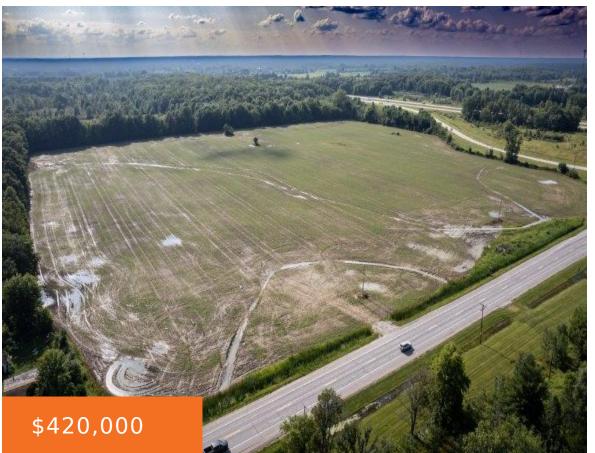

#### KINNEY, MEMPHIS, MI, 48041

https://tuckerbenner.com

35.19 acres of vacant land that is located right next to the I69 off-ramp onto M-19 in Riley Twp., MI. This parcel is easily accessible and has high visibility. Currently it is being farmed and is subject to current continued farming and harvesting rights as per the current lease terms. This land could be used [...]