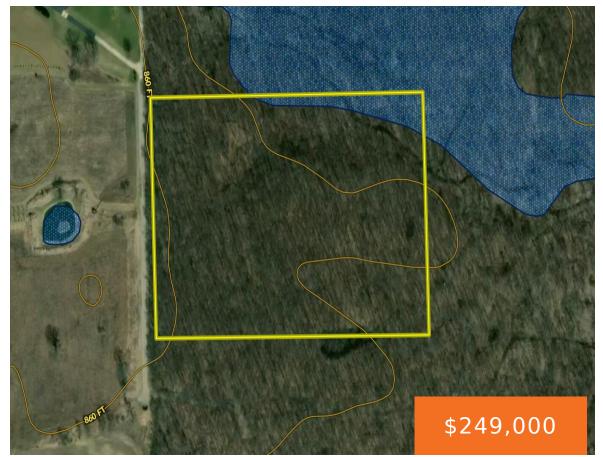

### KLAGER, SALINE, MI, 48176

https://tuckerbenner.com

Welcome to this incredible opportunity to own a secluded tract of mature timber in southeast Michigan. This property boasts a unique location, surrounded by expansive agricultural land and timber tracts, ensuring your privacy and tranquility. Access to this hidden gem is provided through a recently surveyed and staked legal easement. The abundance of mature timber [...]

## **Basics**

Category: Land

Status: Active

Lot size: 25 sq ft

County: Washtenaw

Type: Acreage

Bathrooms: 0 baths

Lot Size Acres: 25 acres