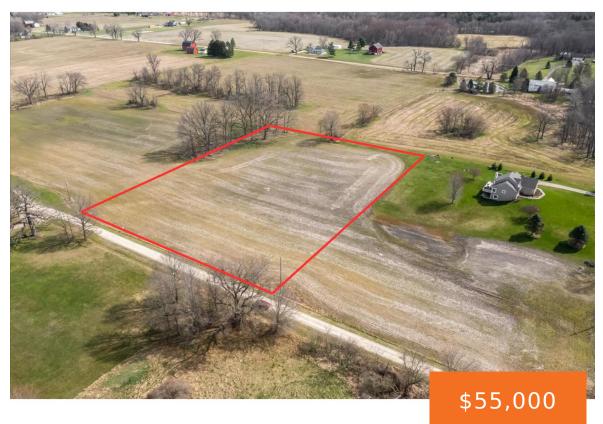

## SCHREPFER, HOWELL, MI, 48855

https://tuckerbenner.com

Don't miss the opportunity to own over 2.5 acres in Howell! Great location with Fowlerville schools. Neighboring/nearby lots for sale too MLS: 24013113, 24013114

### **Basics**

Category: Land Type: Lot

Status: Active Bathrooms: 0 baths

Lot size: 2.66 sq ft Lot Size Acres: 2.66 acres

**County:** Livingston