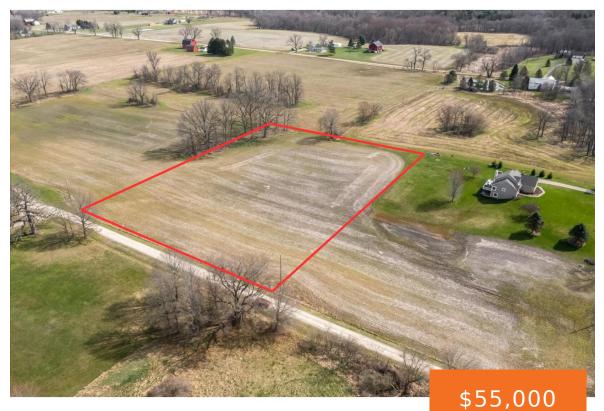

### SCHREPFER, HOWELL, MI, 48855

https://tuckerbenner.com

Don't miss the opportunity to own over 2.5 acres in Howell! Great location with Fowlerville schools. Neighboring/nearby lots for sale too MLS: 24013113, 24013114

# **Basics**

Category: Land

Status: Active

Lot size: 2.66 sq ft

**County:** Livingston

Type: Lot

Bathrooms: 0 baths

Lot Size Acres: 2.66 acres