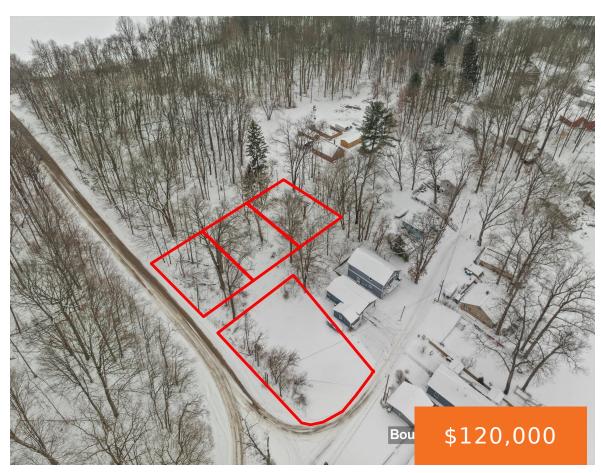

## LAKE SHORE, VANDALIA, MI, 49095

https://tuckerbenner.com

LOCATION...LOCATION! Build your dream home with views of all sports BIRCH LAKE! There is a total of 4 lots with front lot facing Lake Shore Drive and 3 back lots totaling .50 acres for all 4 lots. Public access is kiddy corner from the front lot! These lots all have separate parcels. Public Sewage and [...]

## **Basics**

Category: Land

**Status:** Active

Lot size: 0.5 sq ft

County: Cass

Type: Lot

Bathrooms: 0 baths

Lot Size Acres: 0.5 acres

# **Amenities & Features**

Utilities: Sewer Available, None Lot Features: Buildable, Corner Lot

# **Miscellaneous**

Road Surface Type: Paved CrossStreet: Birch Road

Listing Terms: Cash, Conventional

Call us now

Phone: (231)730-8781

Email: tuckerbennerteam@gmail.com

Address: 2747 Lakeshore Drive, Twin Lake, MI 49457