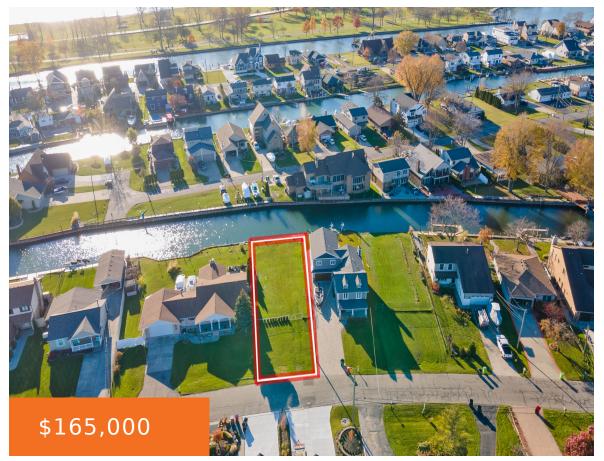

### LAKEVILLE, HARRISON TOWNSHIP, MI, 48045

https://tuckerbenner.com

Exceptional vacant land opportunity on a deep, wide canal in Harrison Township, just 24 lots away from open water access. Imagine the possibilities for your dream home or development in this prime location, complete with a durable steel sea wall. Enjoy the best of waterfront living, close to Metro Beach. Don't miss the chance to [...]

### Basics

Category: Land Status: Active Lot size: 0.18 sq ft County: Macomb Type: Acreage Bathrooms: 0 baths Lot Size Acres: 0.18 acres