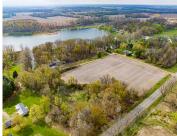

# MARSHALL, TEKONSHA, MI, 49092

https://tuckerbenner.com

Over 8 acres with channel access to the quiet No Wake Vincent Lake! This could be a great piece of land to develop or, to build your dream home! Only about one mile from 1-69 Interchange giving you easy access to close, larger cities. Seller reports the property runs along both sides of the channel [...]

#### **Amenities & Features**

Utilities: Natural Gas Available, None, Electricity Connected Waterfront Features: Channel

Lot Features: Buildable, Cleared, Tillable, Wooded