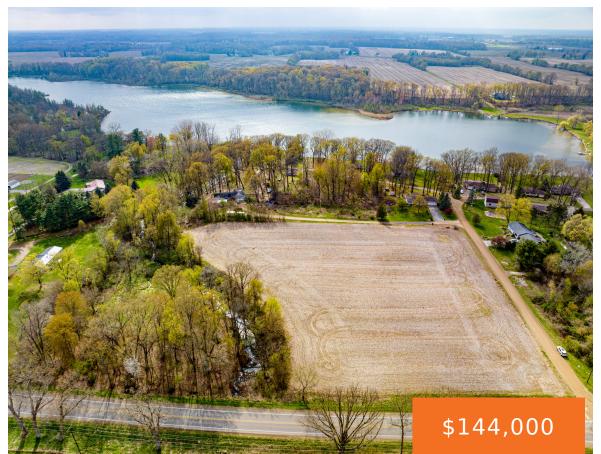

# MARSHALL, TEKONSHA, MI, 49092

https://tuckerbenner.com

Over 8 acres with channel access to the quiet No Wake Vincent Lake! This could be a great piece of land to develop or, to build your dream home! Only about one mile from 1-69 Interchange giving you easy access to close, larger cities. Seller reports the property runs along both sides of the channel [...]

# **Basics**

Category: Land

Status: Active

Lot size: 8.8 sq ft

County: Branch

Type: Lot

Bathrooms: 0 baths

Lot Size Acres: 8.8 acres

#### **Amenities & Features**

Utilities: Natural Gas Available, None, Electricity Connected Waterfront Features: Channel

Lot Features: Buildable, Cleared, Tillable, Wooded