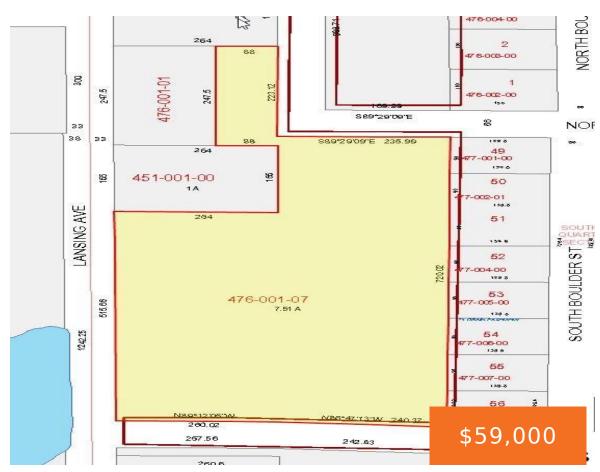

# LANSING AVE, JACKSON, MI, 49201

https://tuckerbenner.com

7.51 acres in Blackman Township off Lansing Avenue in front of Stonegate Farms. Ideal for development and general commercial use.

- 0 baths
- Commercial Land
- Land
- Active

## **Basics**

Category: Land

**Status:** Active

Lot size: 7.51 sq ft

Lot Size Acres: 7.51 acres

**Type:** Commercial Land

Bathrooms: 0 baths

Subdivision Name: None

County: Jackson

## **Miscellaneous**

Road Surface Type: Paved CrossStreet: East off Lansing Avenue

**Listing Terms:** Cash, Conventional