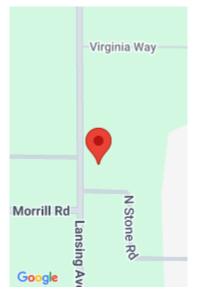

# LANSING AVE, JACKSON, MI, 49201

https://tuckerbenner.com

7.51 acres in Blackman Township off Lansing Avenue in front of Stonegate Farms. Ideal for development and general commercial use.

- 0 baths
- Commercial Land
- Land
- Active

## **Miscellaneous**

Road Surface Type: Paved CrossStreet: East off Lansing Avenue

**Listing Terms:** Cash, Conventional