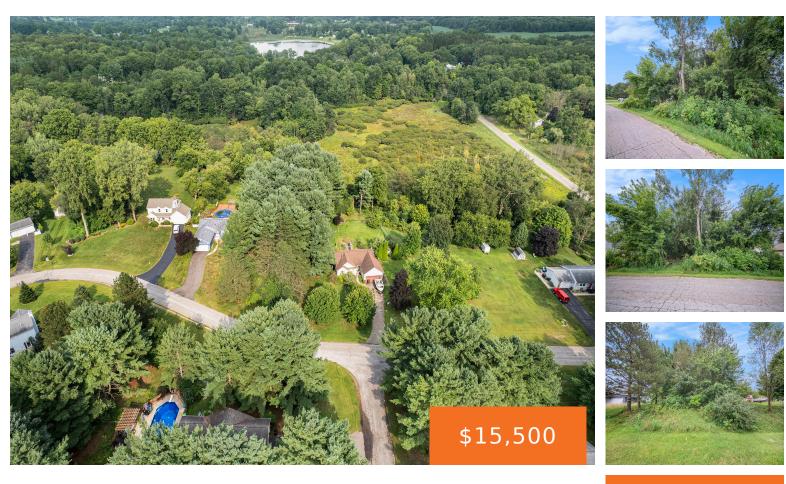

#### LEEWARD DR, PLEASANT LAKE, MI, 49272

https://tuckerbenner.com

This buildable lot in Pleasant Bay Estates West offers the ideal canvas for your dream home. Nestled within a picturesque neighborhood, it features mature trees and easy access to community parks. Close to Pleasant Lake and the perks of living in a golf community. Embrace the perfect blend of nature and recreation, creating a lifestyle [...]

### **Basics**

Category: LandType: LotStatus: ActiveBathrooms: 0 bathsLot size: 0.55 sq ftSubdivision Name: Pleasant Lake Estates WestLot Size Acres: 0.55 acresCounty: Jackson

## **Amenities & Features**

Utilities: Natural Gas Available, Electricity Available, None Lot Features: Buildable, Wooded

## Miscellaneous

Road Surface Type: Paved Listing Terms: Cash, Contract CrossStreet: East Berry and Leeward Dr