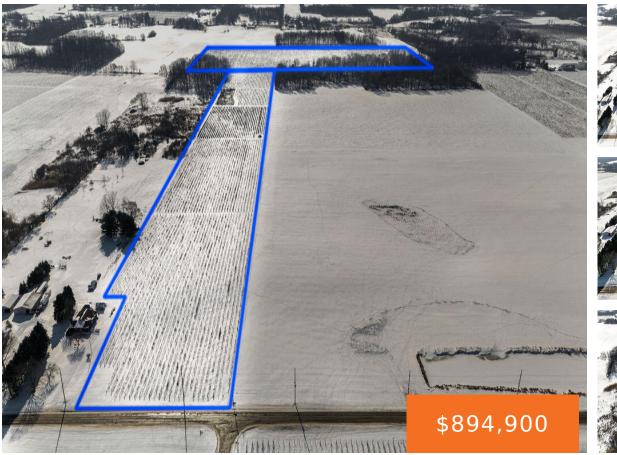

### LEMON CREEK ROAD, BERRIEN SPRINGS, MI, 49103

https://tuckerbenner.com

Discover an exceptional opportunity to own 65 acres of flourishing vineyards in the heart of Southwest Michigan's prestigious wine country! This stunning property offers picturesque views, ideal growing conditions, and a rich heritage. Whether you're looking to expand your land portfolio or build your dream home, this parcel is perfectly situated to take advantage of [...]

### Basics

Category: Land Status: Active Lot size: 65.1 sq ft County: Berrien

**Building Details** 

Current Use: Agricultural

### Type: Acreage Bathrooms: 0 baths Lot Size Acres: 65.1 acres

Lot Features: Level

Tax Year: 2023

CrossStreet: Scottsddale