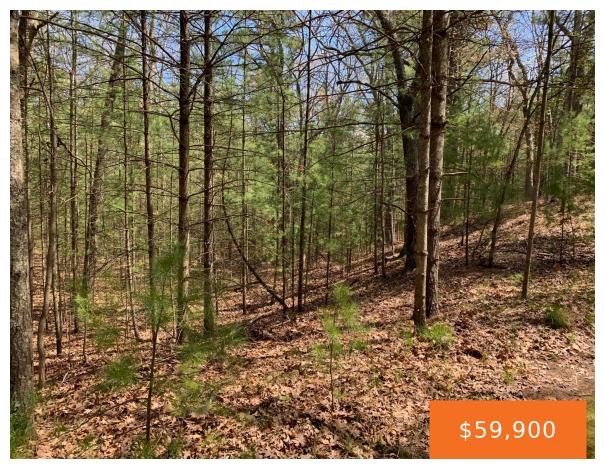

# LENOX, PENTWATER, MI, 49449

https://tuckerbenner.com

Secluded wooded lot close to Bass Lake, Lake Michigan, Pentwater and Ludington. Build your dream home or cottage on just over a half acre of rolling hills and trees and still hear the sounds of the lake. Buyer to verify lot dimensions.