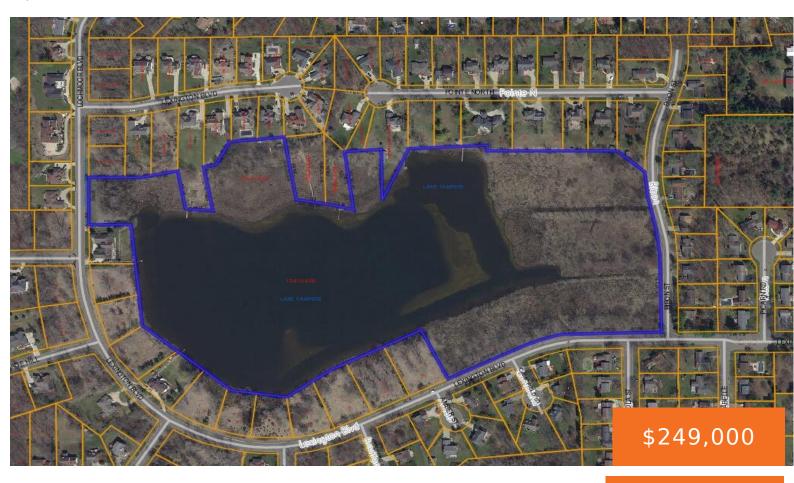

# **LEXINGTON, JACKSON, MI, 49201**

https://tuckerbenner.com

Check out this very unique opportunity in Summit townships 340 farms development. This 27.9 plus acres that includes lake bottom, frontage on both Lexington Boulevard and Bibon Street, and 8 lakefront building sites.

#### **Basics**

Category: Land Type: Acreage

Status: Active Bathrooms: 0 baths

**Lot size: 27.9** sq ft **Subdivision Name:** 340 Farms

Lot Size Acres: 27.9 acres County: Jackson

#### **Amenities & Features**

Waterfront Features: Private Frontage Lot Features: Building, Wetland Area, Wooded