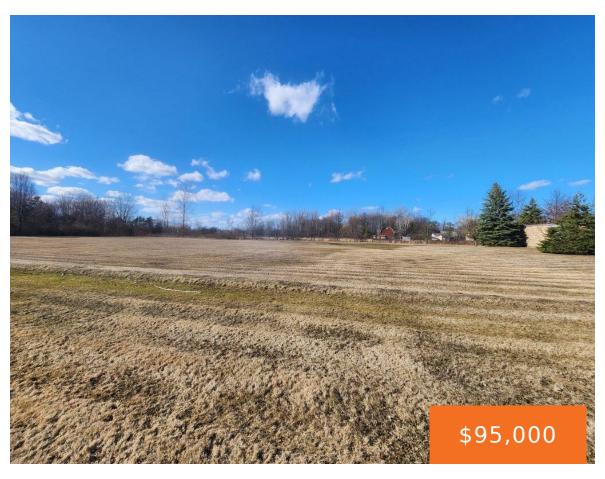

# LIBERTY RD, SAGINAW, MI, 48604

https://tuckerbenner.com

3 acres - land is adjacent to Autism of America LLC - land only is being sold.

- 0 baths
- Acreage
- Land
- Active

### **Basics**

Category: Land Type: Acreage

Status: Active Bathrooms: 0 baths

Lot size: 3 sq ft Lot Size Acres: 3 acres

County: Saginaw