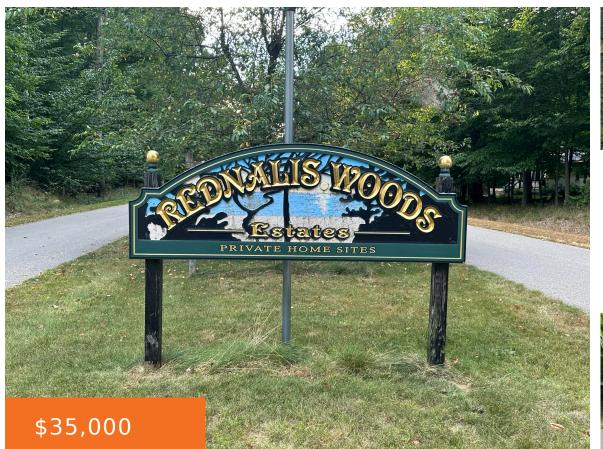

Hamlin Township - BUILDING SITE FOR YOUR NEXT HOME! This corner lot has

### LINCOLN, LUDINGTON, MI, 49431

https://tuckerbenner.com

×

road frontage on both Lincoln Rd and Nanninga in the Rednalis subdivision. Natural gas, consumers energy & spectrum charter available on Lincoln Rd. Approx 1.75 acres of property with plenty of room for your new home and even a personal pole building [...]