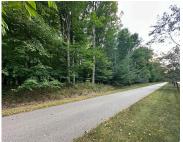

High School District: Ludington

Miscellaneous

Road Surface Type: PavedCrossStreet: Shagway (to the N) / Ehler (S)Listing Terms: Cash, Conventional

**Tax Year:** 2024