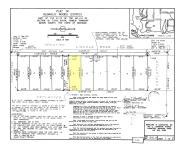

# Basics

Category: Land Status: Active Lot size: 1.76 sq ft County: Mason Type: Lot Bathrooms: 0 baths Lot Size Acres: 1.76 acres