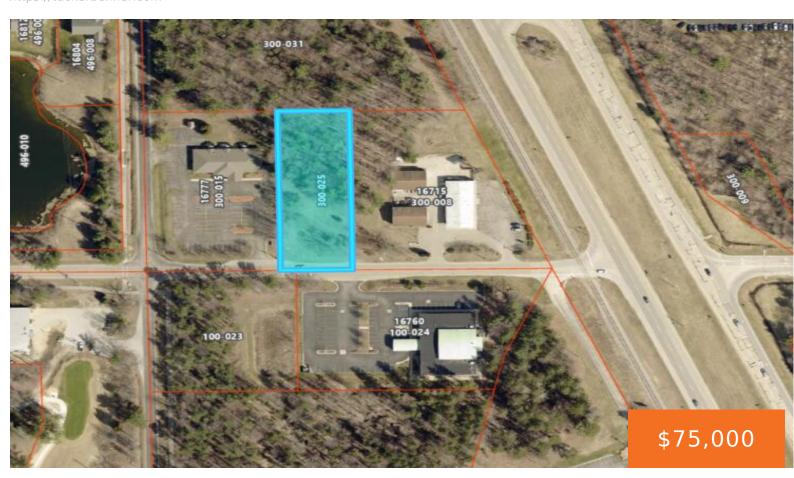

# LINCOLN, GRAND HAVEN, MI, 49417

https://tuckerbenner.com

Convenient location in Grand Haven Township with easy access to US31, zoned C2 could be the perfect fit for office or retail users.

- 0 baths
- Commercial Land
- Land
- Active

#### **Basics**

Category: Land Type: Commercial Land

Status: Active Bathrooms: 0 baths

Lot size: 1.08 sq ft Lot Size Acres: 1.08 acres

County: Ottawa

### **Miscellaneous**

CrossStreet: 168th & US31 Listing Terms: Cash, Conventional

Call us now

×

Phone: (231)730-8781

Email: tuckerbennerteam@gmail.com

Address: 2747 Lakeshore Drive, Twin Lake, MI 49457

×