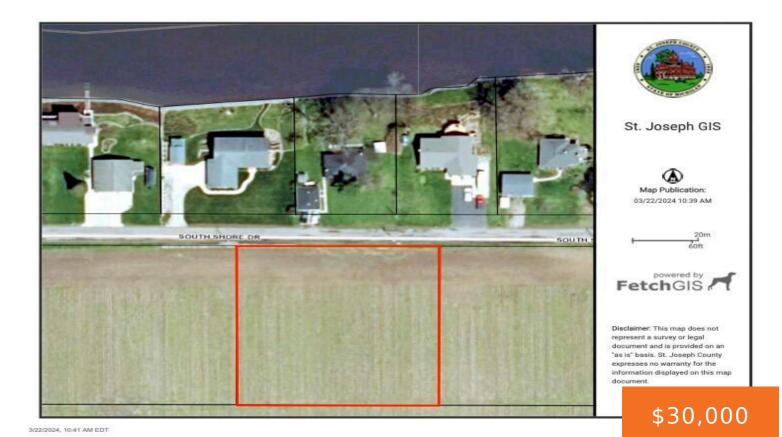

## 4, SOUTH SHORE DRIVE, MENDON, MI, 49072

https://tuckerbenner.com

- 0 baths
- Lot
- Land
- Active

#### **Basics**

Category: Land Type: Lot

**Status:** Active Bathrooms: 0 baths

Lot Size Acres: 0.96 acres Lot size: 0.96 sq ft

County: St. Joseph

### **Miscellaneous**

CrossStreet: Nottawa rd Road Surface Type: Paved

**Listing Terms:** Cash, Conventional