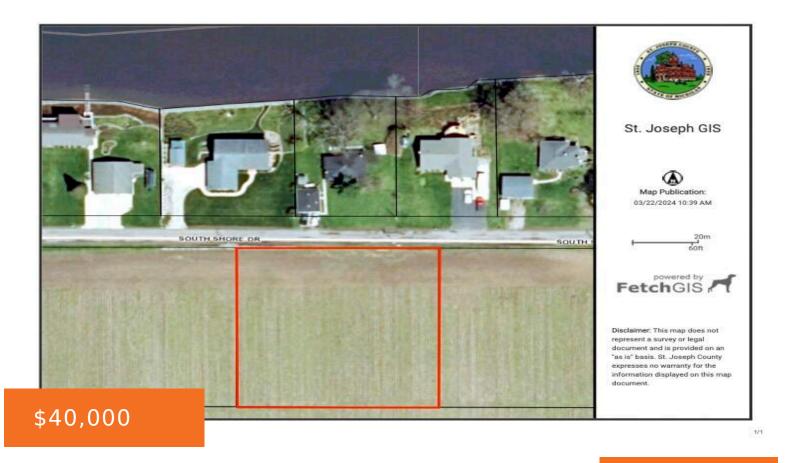

### 4, SOUTH SHORE DRIVE, MENDON, MI, 49072

https://tuckerbenner.com

Build-able vacant lot located in Mendon. Views of the St. joe river. Close to town and Mendon Schools. Build your dream home in this amazing community. Buyer to verify all information.

# **Basics**

Category: Land Type: Lot

Status: Active Bathrooms: 0 baths

Lot size: 0.96 sq ft Lot Size Acres: 0.96 acres

County: St. Joseph