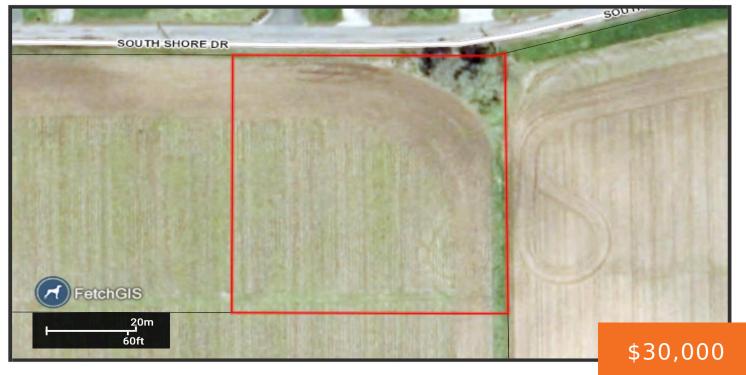

# St. Joseph GIS

Parcel Report: 010 026 016 06

4/2/2024 12:14:41 PM

Build-able vacant lot located in Mendon. Views of the St. joe river. Close to town and Mendon Schools. Build your dream home in this amazing community. Buyer to verify all information.

#### **Basics**

Category: Land Type: Lot

Status: Active Bathrooms: 0 baths

Lot size: 0.96 sq ft Lot Size Acres: 0.96 acres

County: St. Joseph