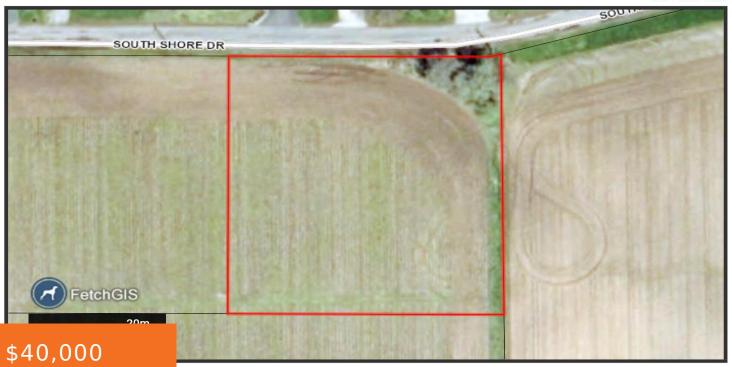

### 6, SOUTH SHORE DRIVE, MENDON, MI, 49072

https://tuckerbenner.com

4/2/2024 12:14:41 PM

Build-able vacant lot located in Mendon. Views of the St. joe river. Close to town and Mendon Schools. Build your dream home in this amazing community. Buyer to verify all information.

# **Basics**

Category: Land

**Status:** Active

Lot size: 0.96 sq ft

County: St. Joseph

Type: Lot

Bathrooms: 0 baths

Lot Size Acres: 0.96 acres