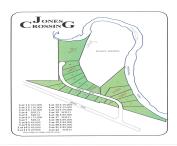

# 1, DAKOTA TRAIL, HASTINGS, MI, 49058

https://tuckerbenner.com

Welcome to Jones Crossing! Located on the high ground overlooking
Thornapple River, these building sites are one of a kind. Includes access to a
24 acre Wild Life Preserve owned by the association for all members to enjoy.
Many lots available. Some with river frontage in varying prices and sizes. Wild
Life Preserve is surrounded [...]

#### **Basics**

Category: Land Type: Lot

Status: Active Bathrooms: 0 baths

Lot size: 1.9 sq ft Lot Size Acres: 1.9 acres

**County:** Barry