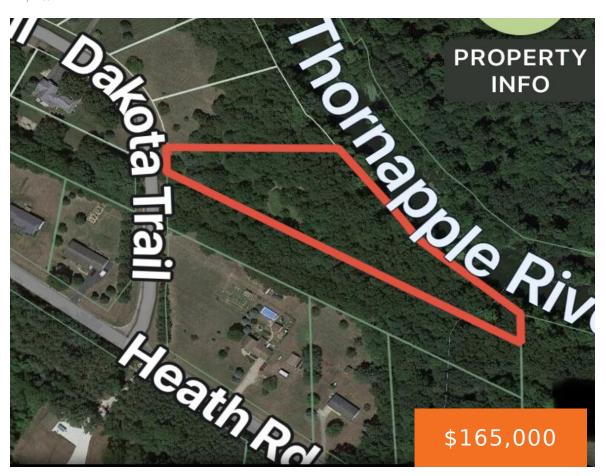

# 1, DAKOTA TRAIL, HASTINGS, MI, 49058

https://tuckerbenner.com

Welcome to Jones Crossing! Located on the high ground overlooking
Thornapple River, these building sites are one of a kind. Includes access to a
24 acre Wild Life Preserve owned by the association for all members to enjoy.
Many lots available. Some with river frontage in varying prices and sizes. Wild
Life Preserve is surrounded [...]

#### **Basics**

Category: Land Type: Lot

Status: Active Bathrooms: 0 baths

Lot size: 1.9 sq ft Lot Size Acres: 1.9 acres

**County:** Barry

## **Miscellaneous**

**CrossStreet:** State St & Heath Rd **Listing Terms:** Cash, Conventional

Call us now

×

Phone: (231)730-8781

Email: tuckerbennerteam@gmail.com

Address: 2747 Lakeshore Drive, Twin Lake, MI 49457