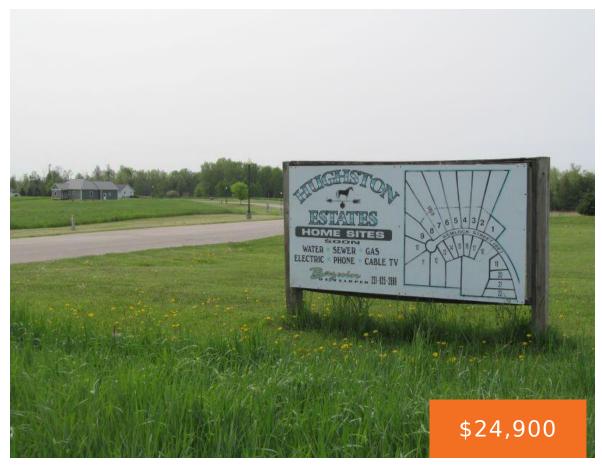

### 1, HEMLOCK, MCBAIN, MI, 49657

https://tuckerbenner.com

5.37 Acre +/- lot! Great place to build your dream home, in this pretty little subdivision in the coveted "countryside" village of McBain! "Hughston Estates"! Short drive to Cadillac and multiple inland lakes ... about 45 minutes south to Big Rapids ... a little over an hour to Lake Michigan to the west or Traverse [...]

#### **Basics**

Category: Land Type: Acreage

Status: Active Bathrooms: 0 baths

**Lot size: 5.37** sq ft **Subdivision Name:** Hughston Estates

Lot Size Acres: 5.37 acres County: Missaukee