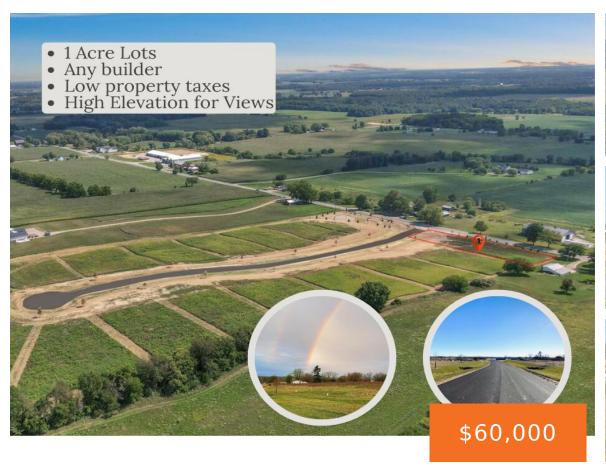

# 1, HIGH RIDGE, FREEPORT, MI, 49325

https://tuckerbenner.com

Welcome to High Ridge Acres! Come take a look at this new development located on one of the highest elevations in Ionia County offering breathtaking sunrise & sunset views making it the perfect place to build your dream home! Over 50 trees have been added to the beautiful rolling terrain. Enjoy underground electricity stubbed to [...]