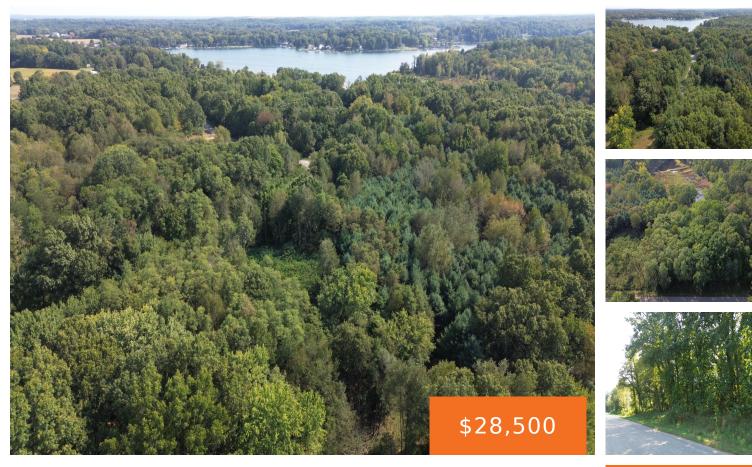

### 1, HIGHFIELD, THREE RIVERS, MI, 49093

https://tuckerbenner.com

Welcome to Lot 1 in Lakeview Estates near Pleasant Lake in Three Rivers, MI. Build your dream home in this quiet lakeside community surrounded by mature trees, privacy, and plenty of summer fun on the all sport lake. While there is no deeded access to the lake, public access is nearby. Bring your own builder [...]

### Basics

Category: Land Status: Active Lot size: 0.52 sq ft County: St. Joseph

**Building Details** 

Current Use: Residential

## **Amenities & Features**

Utilities: Electricity Available, None Lot Features: Rolling Hills, Buildable, Wooded

# Miscellaneous

CrossStreet: Highfield & Kuhn

Type: Lot Bathrooms: 0 baths Lot Size Acres: 0.52 acres

Waterfront Features: Lake

Tax Year: 2024

Listing Terms: Cash, Conventional