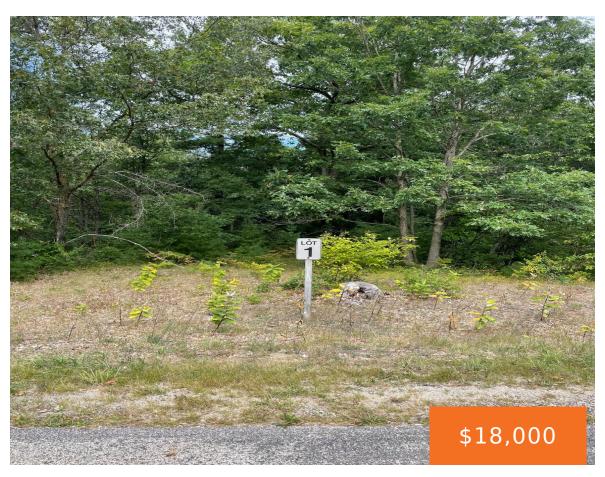

# 1, RENAISSANCE PARK, MANISTEE, MI, 49660

https://tuckerbenner.com

LOT 1 of Renaissance Park is on the corner of M55 and Renaissance Drive. – Zoned commercial/ industrial. An excellent opportunity for manufacturing, research development or a warehouse/distribution facility to relocate to the Manistee area. Prime development property offering City water, sewer and utilities are available at the street. Property is in a high traffic [...]

## **Basics**

Category: Land Type: Commercial Land

Status: Active Bathrooms: 0 baths

Lot size: 5.71 sq ft Lot Size Acres: 5.71 acres

**County:** Manistee

### **Amenities & Features**

**Utilities:** Phone Available, Water Available, Sewer Available, Natural Gas Available, Electricity Available, Cable Available, None, Electricity Connected

**Lot Features:** Level, Buildable, Wooded, Corner Lot

# **Miscellaneous**

Road Surface Type: Paved CrossStreet: M-55

Listing Terms: Cash, Conventional