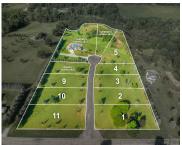

#### 1, RIVER BEND, CONCORD, MI, 49237

https://tuckerbenner.com

BUILDING LOTS FOR SALE!! Lot #1 of the River Bend Drive subdivision. Build your new high-end home in a new private subdivision. River Bend Drive subdivision is adjacent to the Kalamazoo River, just North of the Village of Concord. All lots have electric & natural gas at the lot front. Call today for your own [...]

# **Basics**

Category: Land Type: Lot

**Status:** Active **Bathrooms: 0** baths

**Lot size: 0.54** sq ft **Subdivision Name:** River Bend Dr.

Lot Size Acres: 0.54 acres County: Jackson