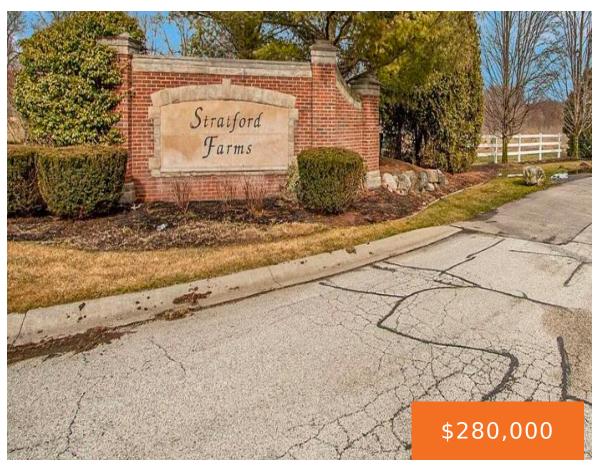

### 1, STRATFORD, NILES, MI, 49120

https://tuckerbenner.com

5 acre lot in a gated subdivision in Edwardsburg schools, while still being directly next to Granger! Small, private subdivision that allows you to build exactly what you would like while being conveniently close to everything. Current owner has added over 60 trees along the property line for additional privacy. Do not miss this opportunity!

### **Basics**

Category: Land Type: Lot

Status: Active Bathrooms: 0 baths

**Lot size: 5.01** sq ft **Subdivision Name:** Stratford Farms

Lot Size Acres: 5.01 acres County: Cass