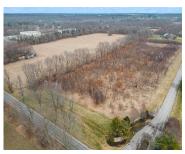

### 1, STRATFORD, NILES, MI, 49120

https://tuckerbenner.com

5 acre lot in a gated subdivision in Edwardsburg schools, while still being directly next to Granger! Small, private subdivision that allows you to build exactly what you would like while being conveniently close to everything. Current owner has added over 60 trees along the property line for additional privacy. Do not miss this opportunity!

### **Basics**

Category: Land Type: Lot

Status: Active Bathrooms: 0 baths

**Lot size: 5.01** sq ft **Subdivision Name:** Stratford Farms

Lot Size Acres: 5.01 acres County: Cass

#### **Amenities & Features**

**Utilities:** None **Lot Features:** Level, Buildable, Cleared, Cul-De-Sac, Corner Lot