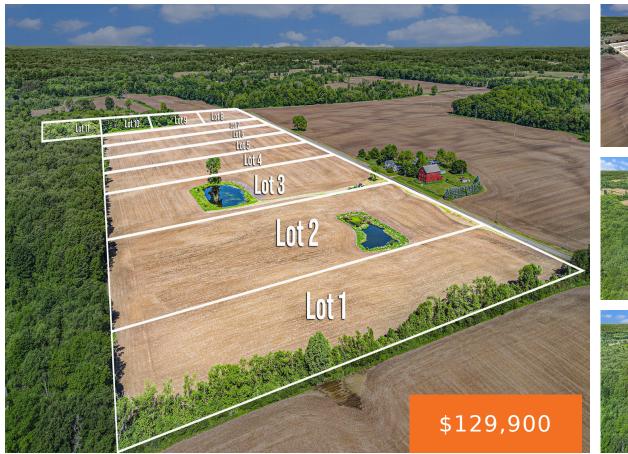

#### **10, BROCEUS SCHOOL, BUCHANAN, MI, 49107**

https://tuckerbenner.com

Here is your opportunity to build in the great community of Buchanan. Just outside of town, this parcel is ready for your contractor, offering approx. 3.75 +/- acres. \*\*\*Tax data based on current parcel data. Contact Buchanan Township Assessor to determine future tax estimates. Possession to be after harvest 2025 or by 12/31/2025, whichever is [...]

### Basics

Category: Land Status: Active Lot size: 3.75 sq ft County: Berrien

**Building Details** 

Current Use: Agricultural

## Miscellaneous

CrossStreet: Andrews Rd

Type: Acreage Bathrooms: 0 baths Lot Size Acres: 3.75 acres

**Tax Year:** 2023

Listing Terms: Cash, Conventional