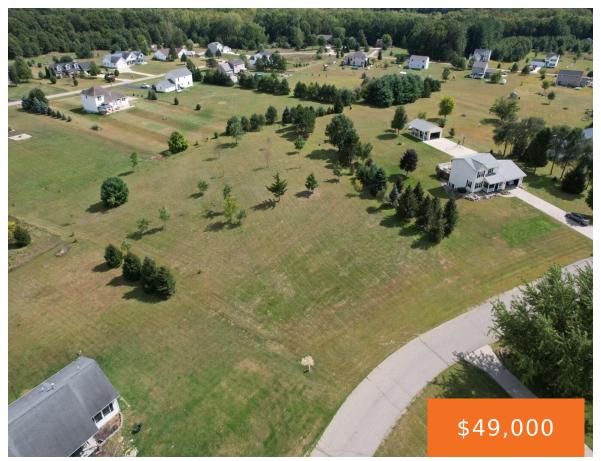

#### **LOT 10 COUNTRY RIVER, RIVES JUNCTION, MI, 49277**

https://tuckerbenner.com

Beautiful lot 10 is one of the few lots available in the Country River subdivision. On over an acre of land, this lot has the unique ability to easily have a walk out basement built with the house. Come take a look today!

# **Basics**

Category: Land

**Status:** Active

Lot size: 1.37 sq ft

County: Jackson

Type: Lot

Bathrooms: 0 baths

Lot Size Acres: 1.37 acres