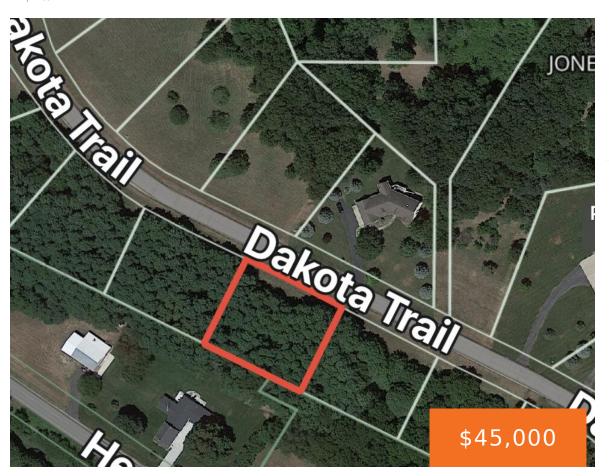

### 10, DAKOTA TRAIL, HASTINGS, MI, 49058

https://tuckerbenner.com

Welcome to Jones Crossing! Located on the high ground overlooking
Thornapple River, these building sites are one of a kind. Includes access to a
24 acre Wild Life Preserve owned by the association for all members to enjoy.
Many lots available. Some with river frontage in varying prices and sizes. Wild
Life Preserve is surrounded [...]

## **Miscellaneous**

**CrossStreet:** State St & Heath Rd **Listing Terms:** Cash, Conventional

Call us now

Phone: (231)730-8781

Email: tuckerbennerteam@gmail.com

Address: 2747 Lakeshore Drive, Twin Lake, MI 49457