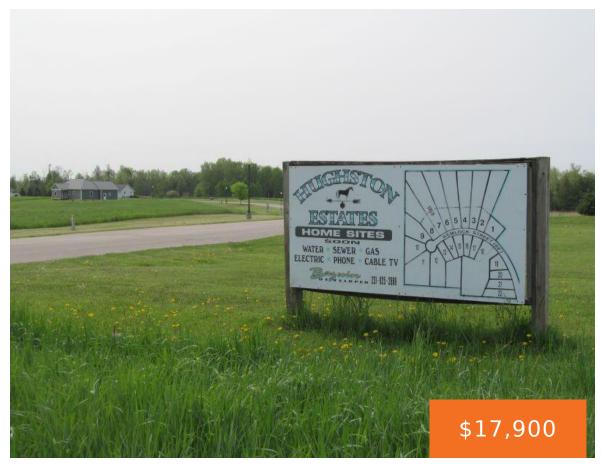

#### 10, HEMLOCK, MCBAIN, MI, 49657

https://tuckerbenner.com

1.3 Acre +/- lot! Great place to build your dream home, in this pretty site condo subd. in the coveted "countryside" village of McBain! "Hughston Estates"! Short drive to Cadillac and multiple inland lakes ... about 45 minutes south to Big Rapids ... a little over an hour to Lake Michigan to the west or [...]

## **Basics**

Category: Land Type: Acreage

Status: Active Bathrooms: 0 baths

**Lot size: 1.3** sq ft **Subdivision Name:** Hughston Estates

Lot Size Acres: 1.3 acres County: Missaukee