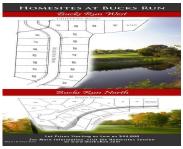

## 10, WHITETAIL TRAIL, MOUNT PLEASANT, MI, 48858

https://tuckerbenner.com

Luxury home site on the Chippewa River and Bucks Run Golf Course. Bucks Run is a premier golf course in the heart of Central Michigan. 15 minutes to Mt. Pleasant and 20 minutes to Midland. Don't miss your chance to build your dream home with great views of river and course. For a limited time, [...]