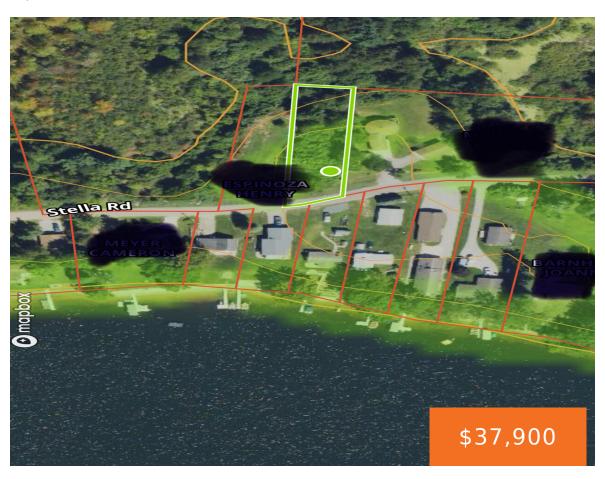

### **108, STELLA, CUSTER, MI, 49405**

https://tuckerbenner.com

Hard to find affordable Lost Lake access lot with a view. Lost Lake is right across the street. Enjoy access to the 80-acre, all-sports Lost Lake also known as Pleiness Lake for fishing, swimming, boating and year round fun. 126' of Lake access is right down the road. Make this your summer retreat. It is [...]

### **Basics**

Category: Land Type: Lot

Status: Active Bathrooms: 0 baths

Lot size: 0.37 sq ft Lot Size Acres: 0.37 acres

County: Mason

# Miscellaneous

CrossStreet: S Eden Lake Rd Listing Terms: Cash, Conventional