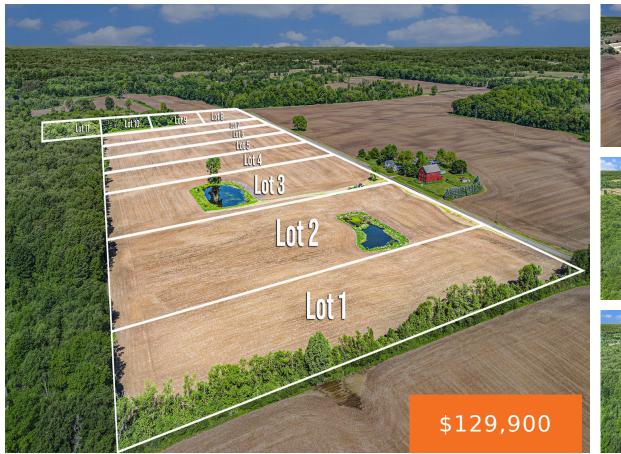

#### **11, BROCEUS SCHOOL, BUCHANAN, MI, 49107**

https://tuckerbenner.com

Here is your opportunity to build in the great community of Buchanan. Just outside of town, this parcel is ready for your contractor, offering approx. 4.38 +/- acres. \*\*\*Tax data based on current parcel data. Contact Buchanan Township Assessor to determine future tax estimates. Possession to be after harvest 2025 or by 12/31/2025, whichever is [...]

### Basics

Category: Land Status: Active Lot size: 4.38 sq ft County: Berrien

**Building Details** 

Current Use: Agricultural

## Miscellaneous

CrossStreet: Andrews Rd

Type: Acreage Bathrooms: 0 baths Lot Size Acres: 4.38 acres

**Tax Year:** 2023

Listing Terms: Cash, Conventional