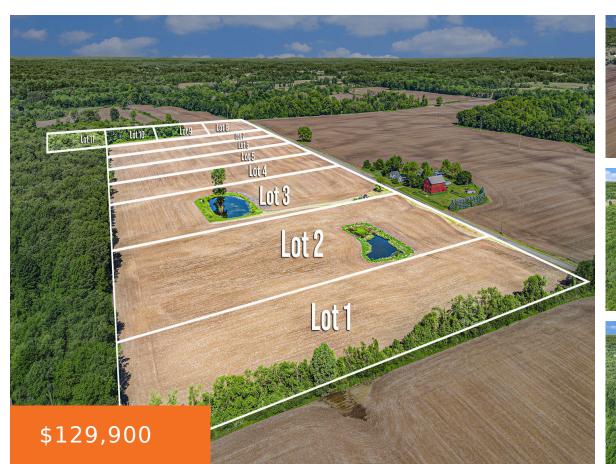

#### **11, BROCEUS SCHOOL, BUCHANAN, MI, 49107**

https://tuckerbenner.com

Here is your opportunity to build in the great community of Buchanan. Just outside of town, this parcel is ready for your contractor, offering approx. 4.38 +/- acres! \*\*\*Property currently being surveyed/split. Lot dimensions subject to change upon final receipt of survey and township approval. All lot information currently based on Proposed Split Sketch attached. [...]