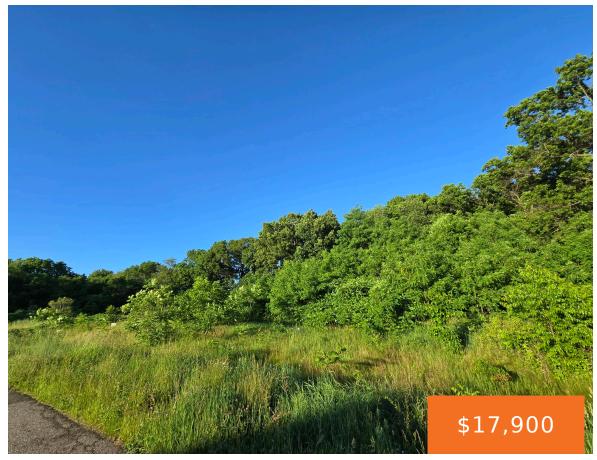

### LOT 11 EMBASSY, EDWARDSBURG, MI, 49112

https://tuckerbenner.com

Partially Wooded Homesite Near Elkhart's CR 6 Corridor & Near Michigan's US 12. Open to all Builders

- 0 baths
- Lot
- Land
- Active

### **Basics**

Category: Land Status: Active Lot size: 0.39 sq ft Lot Size Acres: 0.39 acres Type: Lot Bathrooms: 0 baths Subdivision Name: Sunset Gardens County: Cass

# **Amenities & Features**

Utilities: Electric Connected, Electric Available

Lot Features: Wooded