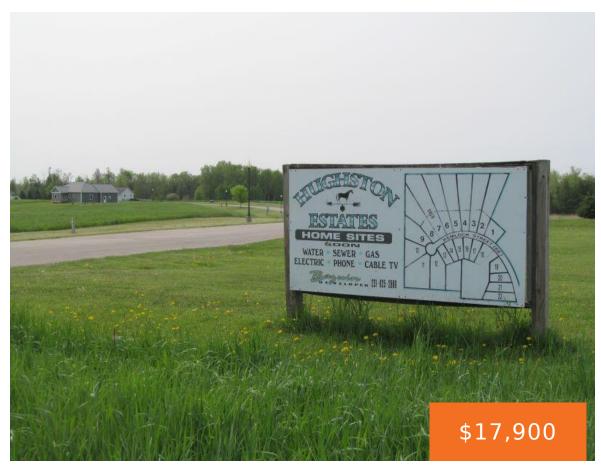

### 11, HEMLOCK, MCBAIN, MI, 49657

https://tuckerbenner.com

2.7 Acre +/- lot! Great place to build your dream home, in this pretty site condo subd. in the coveted "countryside" village of McBain! "Hughston Estates"! Short drive to Cadillac and multiple inland lakes ... about 45 minutes south to Big Rapids ... a little over an hour to Lake Michigan to the west or [...]

#### **Basics**

Category: Land **Type:** Acreage

**Status:** Active Bathrooms: 0 baths

Lot size: 2.7 sq ft **Subdivision Name:** Hughston Estates

Lot Size Acres: 2.7 acres County: Missaukee