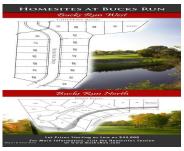

### 11, WHITETAIL COURT, MOUNT PLEASANT, MI, 48858

https://tuckerbenner.com

Luxury home site in the Bucks Run North subdivision. Bucks Run is a premier golf course in the heart of Central Michigan. 15 minutes to Mt. Pleasant and 20 minutes to Midland. Don't miss your chance to build your dream home with great views of the golf course. For a limited time, free 2 year [...]

### **Amenities & Features**

Lot Features: Buildable, Golf Community, Golf Course Frontage