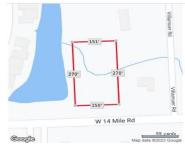

# 110, 14 MILR ROAD, WEST BLOOMFIELD, MI, 48322

https://tuckerbenner.com

Almost 1 Acre Residential Site. Lot is located just east of Drake Rd on the north side of 14 Mile Rd. Water and Sewer available at the street. Lot has Wetlands, Buyers agent is to verify accuracy of all information.

### **Basics**

Category: Land Type: Lot

Status: Active Bathrooms: 0 baths

**Lot size: 0.93** sq ft **Subdivision Name:** West Bloomfield Estates

Lot Size Acres: 0.93 acres County: Oakland

## **Miscellaneous**

Road Surface Type: Paved CrossStreet: 14 Mile & Drake

Listing Terms: Cash