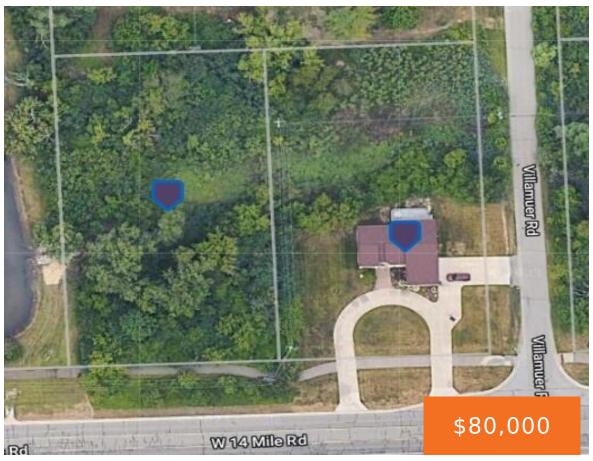

# 110, 14 MILR ROAD, WEST BLOOMFIELD, MI, 48322

https://tuckerbenner.com

Almost 1 Acre Residential Site. Lot is located just east of Drake Rd on the north side of 14 Mile Rd. Water and Sewer available at the street. Lot has Wetlands, Buyers agent is to verify accuracy of all information.

### **Basics**

Category: Land Type: Lot

Status: Active Bathrooms: 0 baths

**Lot size: 0.93** sq ft **Subdivision Name:** West Bloomfield Estates

Lot Size Acres: 0.93 acres County: Oakland

#### **Amenities & Features**

**Utilities:** None **Lot Features:** Wetland Area, Wooded

## **Miscellaneous**

Road Surface Type: Paved CrossStreet: 14 Mile & Drake

Listing Terms: Cash