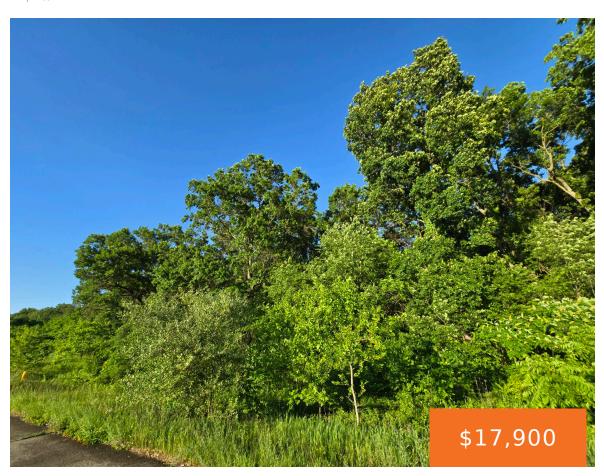

# **LOT 12 EMBASSY, EDWARDSBURG, MI, 49112**

https://tuckerbenner.com

Partially Wooded Homesite Close to Elkhart's County Road 6 Corridor & Near Michigan's US Highway 12 on a Low Traffic Street

- 0 baths
- Lot
- Land
- Active

### **Basics**

Category: Land Type: Lot

Status: Active Bathrooms: 0 baths

**Lot size: 0.39** sq ft **Subdivision Name:** Sunset Gardens

Lot Size Acres: 0.39 acres County: Cass

#### **Amenities & Features**

Utilities: Electric Connected, Electric Available Lot Features: Wooded