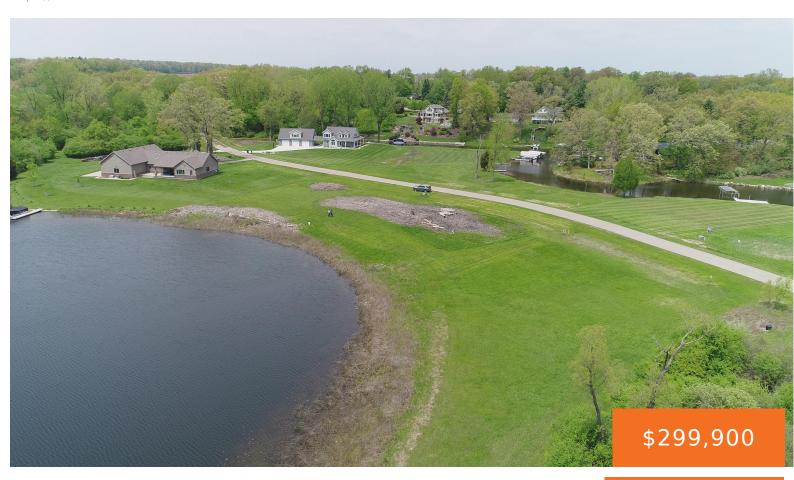

# **12, FOX LAKE, HORTON, MI, 49246**

https://tuckerbenner.com

- 0 baths
- Lot
- Land
- Active

#### **Basics**

Type: Lot Category: Land

**Status:** Active Bathrooms: 0 baths

Subdivision Name: Farwell Lake Estates Lot size: 0.41 sq ft

Lot Size Acres: 0.41 acres County: Jackson

#### **Amenities & Features**

Utilities: Sewer Available, Electricity Available, Cable Available, Waterfront Features: Lake

Broadband, None