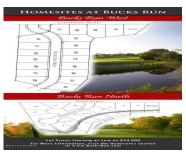

## 12, WHITETAIL COURT, MOUNT PLEASANT, MI, 48858

https://tuckerbenner.com

Luxury home site in the Bucks Run North subdivision. Bucks Run is a premier golf course in the heart of Central Michigan. 15 minutes to Mt. Pleasant and 20 minutes to Midland. Don't miss your chance to build your dream home with great views of the golf course. For a limited time, free 2 year [...]