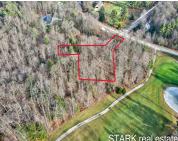

# **124, AUSTIN, TWIN LAKE, MI, 49457**

https://tuckerbenner.com

Great building site lot 124 in Stonegate Golf Community in Muskegon County. Great location in the back of the development with frontage on the 5th hole between the 5th & 6th hole of Stonegate Golf Course. Has access to 100's of acres of public land to the North, adjacent 20 acre parcel could also be [...]

### **Basics**

Category: Land Type: Acreage

Status: Active Bathrooms: 0 baths

Lot size: 1.86 sq ft Lot Size Acres: 1.86 acres

County: Muskegon