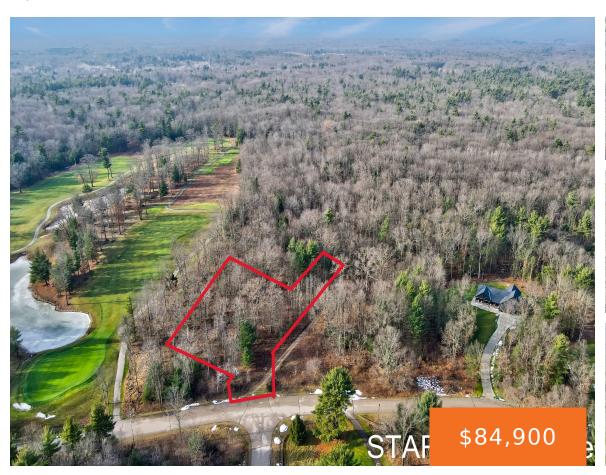

# **124, AUSTIN, TWIN LAKE, MI, 49457**

https://tuckerbenner.com

Great building site lot 124 in Stonegate Golf Community in Muskegon County. Great location in the back of the development with frontage on the 5th hole between the 5th & 6th hole of Stonegate Golf Course. Has access to 100's of acres of public land to the North, adjacent 20 acre parcel could also be [...]

### **Basics**

Category: Land Type: Acreage

Status: Active Bathrooms: 0 baths

Lot size: 1.86 sq ft Lot Size Acres: 1.86 acres

County: Muskegon