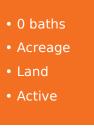

### **Basics**

Category: Land Status: Active Lot size: 0.44 sq ft Lot Size Acres: 0.44 acres Type: Acreage Bathrooms: 0 baths Subdivision Name: Apache Hills County: Oceana