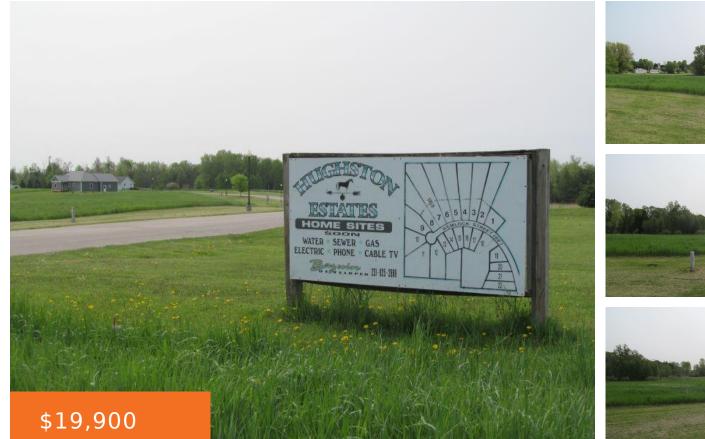

### **13, HEMLOCK, MCBAIN, MI, 49657**

https://tuckerbenner.com

2.11 Acre +/- lot! Great place to build your dream home, in this pretty site condo subd. in the coveted "countryside" village of McBain! "Hughston Estates"! Short drive to Cadillac and multiple inland lakes ... about 45 minutes south to Big Rapids ... a little over an hour to Lake Michigan to the west or [...]

### Basics

Category: Land Status: Active Lot size: 2.11 sq ft Lot Size Acres: 2.11 acres Type: Acreage Bathrooms: 0 baths Subdivision Name: Hughston Estates County: Missaukee