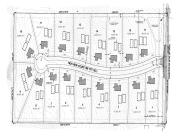

# Basics

Category: Land Status: Active Lot size: 1 sq ft Lot Size Acres: 1 acres Type: Acreage Bathrooms: 0 baths Subdivision Name: High Ridge Acres County: Ionia