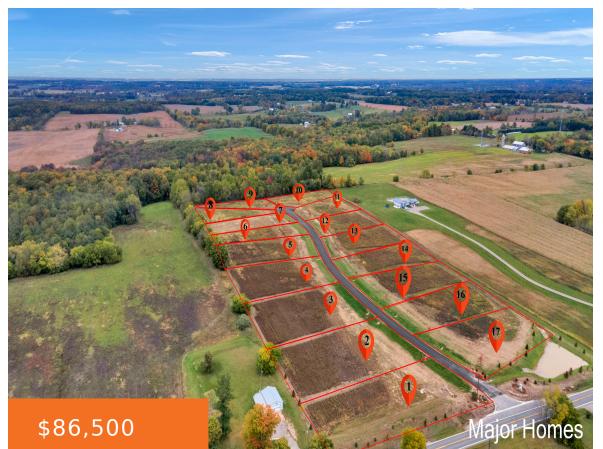

### 13, HIGH RIDGE, FREEPORT, MI, 49325

https://tuckerbenner.com

Welcome to High Ridge Acres! Come take a look at this new development located on one of the highest elevations in Ionia County offering breathtaking sunrise & sunset views making it the perfect place to build your dream home! Over 50 trees have been added to the beautiful rolling terrain. Enjoy underground electricity stubbed to [...]

# Basics

Category: Land Status: Active Lot size: 1 sq ft Lot Size Acres: 1 acres Type: Acreage Bathrooms: 0 baths Subdivision Name: High Ridge Acres County: Ionia