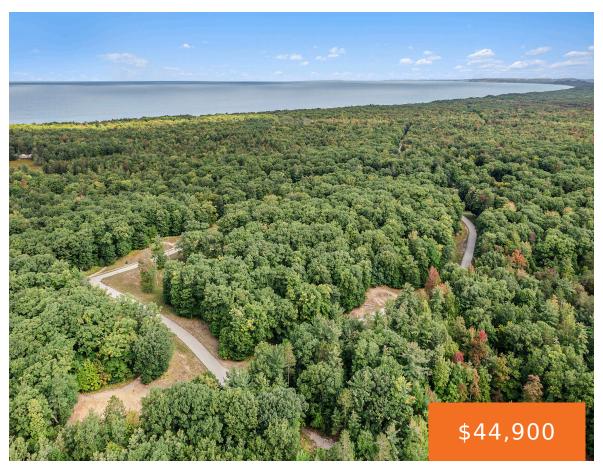

# 13, PINE, MEARS, MI, 49436

https://tuckerbenner.com

Wooded building site located between Silver Lake and Pentwater with access to hundreds of acres of state land. With Lake Michigan being less than a mile and a half away with parking and beach access at Cedar Point Park. An ideal spot for your West Michigan home or your vacation spot. so many possibilities for [...]

## **Basics**

Category: Land Type: Lot

Status: Active Bathrooms: 0 baths

Lot size: 0.69 sq ft Subdivision Name: TIMBERLAKE TERRACE CONDOMINIUM

Lot Size Acres: 0.69 acres County: Oceana

### **Amenities & Features**

Utilities: Electricity Connected Lot Features: Buildable, Wooded