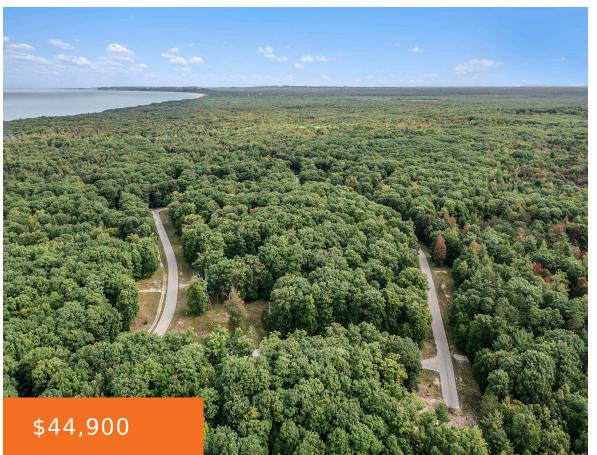

#### 13, PINE, MEARS, MI, 49436

https://tuckerbenner.com

Wooded building site located between Silver Lake and Pentwater with access to hundreds of acres of state land. With Lake Michigan being less than a mile and a half away with parking and beach access at Cedar Point Park. An ideal spot for your West Michigan home or your vacation spot. so many possibilities for [...]

## **Basics**

Category: Land Type: Lot

Status: Active Bathrooms: 0 baths

Lot size: 0.69 sq ft Subdivision Name: TIMBERLAKE TERRACE CONDOMINIUM

Lot Size Acres: 0.69 acres County: Oceana

### **Amenities & Features**

Lot Features: Buildable, Wooded